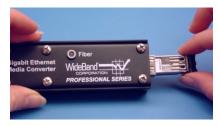

Dimensions 105.2mm x 35.6mm x 17.5mm L x W x H

(0.8" x 1.4" x 4.15") L x W x H

Weight 0.09 kg (0.2 lbs)

Accessories User's Manual, Power Supply

Warranty 1year; 3-year Support Package Available

Loading a Mini-GBIC into the Media Converter