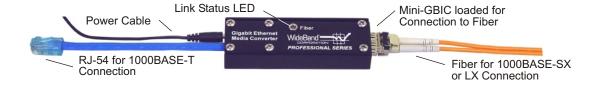

## **MEDIA CONVERTERS**

1000BASE-T to Mini-GBIC Media Converter

The WideBand Professional Media Converter is an efficient and cost-effective way to connect Gigabit copper and fiber networks. This made-in-USA device can be connected directly to 1000BASE-T Gigabit copper on one side and populated with a Small Form Pluggable (SFP) Mini-GBIC on the other for 1000BASE-SX or 1000BASE-LX Gigabit fiber connectivity. It is a perfect way to extend Gigabit network connections or to add fiber connectivity to all-copper Gigabit switches.

## **Specifications**

Standards Compliance WideBand Gigabit Networking Alliance (WGNA)

IEEE 802.3ab

Number of Ports 1 – 1000BASE-T, RJ-45 plug

1 - Small Form Pluggable (SPF) Mini-GBIC slot

Power Consumption 3.5W max